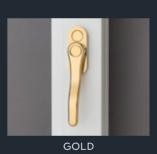

f the room.

#### **REBATED 52MM THRESHOLD\***

Our standard threshold, offering exceptional weather performance with a 52mm upstand.

#### **STANDARD 68MM THRESHOLD**

Standard 68mm rebated threshold offers superb weather performance and is available in all foil options for seamless aesthetics.

\* Available in silver and black anodised finishes.







**ANCILLARY OPTIONS** 

13

# YOUR HARDWARE YOUR WAY

NO MATTER WHAT CONFIGURATION YOU DECIDE ON, WE HAVE A RANGE OF SUITED HARDWARE THAT WILL BE PERFECT FOR YOU.

Whatever style you've decided on for your home, there's a perfect option waiting for you.



#### "ALL HARDWARE IS APPROVED AS SECURED BY DESIGN, OFFERING PEACE OF MIND AND SAFETY FOR YOU AND YOUR HOME."

#### **CRANKED MASTER DOOR HANDLE**









#### **ESPAG HANDLE**









#### **DOOR PANEL MAGNETS**









#### HINGES









# CREATE YOUR PERFECT HOME

with windows, doors and conservatories