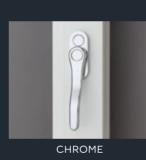

#### **HANDLE RANGE**

See hardware options for more handle style and colours.

#### **CRANKED MASTER DOOR HANDLE**