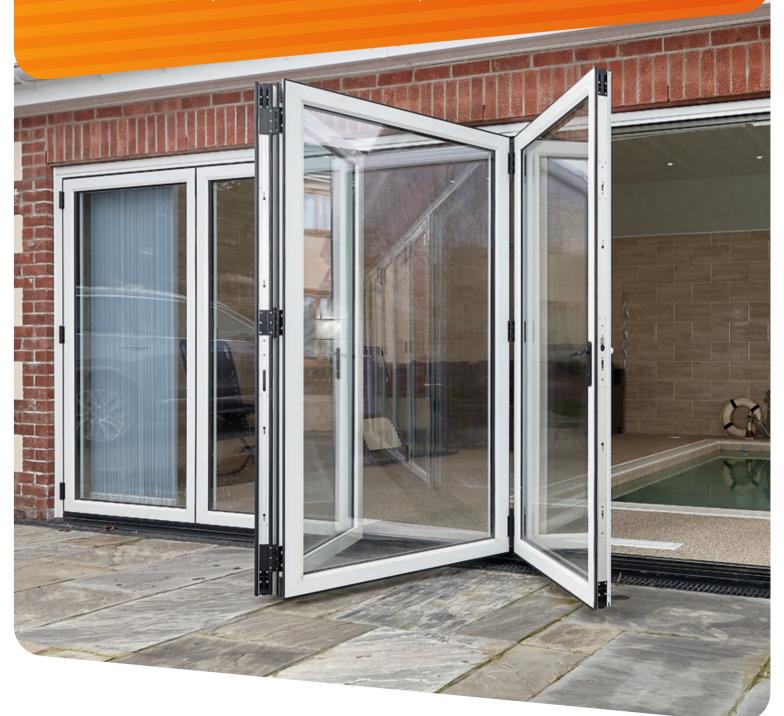

## PVCu& ALUMINIUM BI-FOLD DOORS

sleek style, solid design

BI-FOLDING DOORS GLIDE OPEN TO SEAMLESSLY JOIN INSIDE AND OUTSIDE SPACE. FLOOD ANY ROOM WITH NATURAL LIGHT AND, IN JUST A COUPLE OF SECONDS, OPEN UP FOR EXTRA SPACE AND THE FEEL OF A COOL SUMMER BREEZE.

The addition of a bi-fold door can completely transform a living space — their flexible nature means they can be fully opened, partially opened, or totally closed depending on the space available and, naturally, on what the weather is like. Versatile and aesthetically pleasing, our bi-fold doors are the perfect replacement for existing patio or French doors to flood any room with natural light.

All of our bi-fold doors are designed with slim contemporary lines and hidden gearing. Sophisticated hardware has never looked so sleek and stylish.