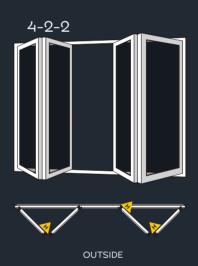

E OF MIND

All of our doors use shootbolt locking features, with 3 hook locking and latch for all master doors. The security doesn't compromise the bi-fold doors' sleek design though – all the locking systems are enclosed within the PVCu/aluminium casing, maintaining the pleasant aesthetic and keeping the mechanism away from interference. All hardware is approved as Secured By Design, offering peace of mind and safety for you and your home.

#### **SECURITY FEATURES**

- Shootbolt locking for all doors
- 3 hook locking to master door
- One piece keeps

- · Rollers protected within outer frame
- All manufactured hardware achieves
   Secured by Design









#### **DOOR CONFIGURATIONS**

#### 2 DOOR OPTION





OUTSIDE

#### **3 DOOR OPTION**





3-2-1



OUTSIDE

#### 4 DOOR OPTION







#### **HANDLE RANGE**

See hardware options for more handle style and colours.







#### **5 DOOR OPTION**



#### **6 DOOR OPTION**



# CHOOSE THE RIGHT COLOUR TO SUIT YOUR HOME

#### **ALUMINIUM COLOUR OPTIONS**

ALL DESIGNED TO OFFER A COMPREHENSIVE RANGE OF CONTEMPORARY FINISHES TO SUIT YOUR HOME AND LIFESTYLE. BOTH SINGLE AND DUAL COLOUR OPTIONS ARE AVAILABLE.



#### **PVCu COLOUR OPTIONS**

A COMPLETE RANGE OF SOLID AND WOODGRAIN FOILS TO CHOSE FROM. ALL DESIGNED TO OFFER A COMPREHENSIVE RANGE OF TRADITIONAL AND CONTEMPORARY FINISHES TO SUIT YOUR HOME AND LIFESTYLE. ALL FOIL FINISHES ARE AVAILABLE ON ONE OR BOTH FACES OF THE BI-FOLD DOOR.





### ANCILLARY OPTIONS

WE HAVE A RANGE OF THRESHOLDS DESIGNED TO SUIT YOUR LIFESTYLE NEEDS, OFFERING INTEGRATED ROLLER TRACKS, THERMAL P