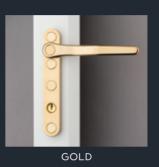

#### **HANDLE RANGE**

See hardware options for more handle style and colours.

#### **CRANKED MASTER DOOR HANDLE**