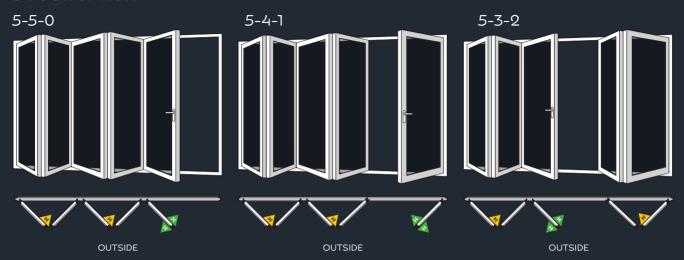

The security doesn't compromise the bi-fold doors' sleek design though – all the locking systems are enclosed within the PVCu/aluminium casing, maintaining the pleasant aesthetic and keeping the mechanism away from interference. All hardware is approved as Secured By Design, offering peace of mind and safety for you and your home.

#### **SECURITY FEATURES**

- Shootbolt locking for all doors
- 3 hook locking to master door
- One piece keeps

- · Rollers protected within outer frame
- All manufactured hardware achieves
   Secured by Design









#### **DOOR CONFIGURATIONS**

#### 2 DOOR OPTION





OUTSIDE

#### **3 DOOR OPTION**





3-2-1



OUTSIDE

#### 4 DOOR OPTION







#### **HANDLE RANGE**

See hardware options for more handle style and colours.







#### **5 DOOR OPTION**



#### **6 DOOR OPTION**



# CHOOSE THE RIGHT COLOUR TO SUIT YOUR HOME

#### **ALUMINIUM COLOUR OPTIONS**

ALL DESIGNED TO OFFER A COMPREHENSIVE RANGE OF CONTEMPORARY FINISHES TO SUIT YOUR HOME AND LIFESTYLE. BOTH SINGLE AND DUAL COLOUR OPTIONS ARE AVAILABLE.



#### **PVCu COLOUR OPTIONS**

A COMPLETE RANGE OF SOLID AND WOODGRAIN FOILS TO CHOSE FROM. ALL DESIGNED TO OFFER A COMPREHENSIVE RANGE OF TRADITIONAL AND CONTEMPORARY FINISHES TO SUIT YOUR HOME AND LIFESTYLE. ALL FOIL FINISHES ARE AVAILABLE ON ONE OR BOTH FACES OF THE BI-FOLD DOOR.





### ANCILLARY OPTIONS

WE HAVE A RANGE OF THRESHOLDS DESIGNED TO SUIT YOUR LIFESTYLE NEEDS, OFFERING INTEGRATED ROLLER TRACKS, THERMAL PERFORMANCE AND AVAILABLE IN AN EXTENSIVE COLOUR RANGE.

#### **LOW THRESHOLD\***

**LOW THRESHOLD** 

30mm high,