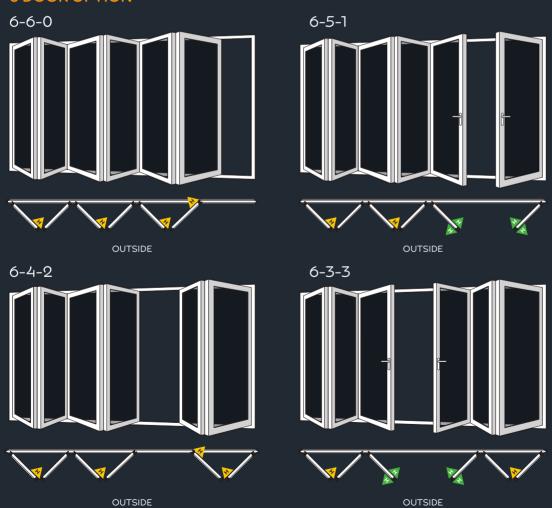

omise the bi-fold doors' sleek design though – all the locking systems are enclosed within the PVCu/aluminium casing, maintaining the pleasant aesthetic and keeping the mechanism away from interference. All hardware is approved as Secured By Design, offering peace of mind and safety for you and your home.

#### **SECURITY FEATURES**

- Shootbolt locking for all doors
- 3 hook locking to master door
- One piece keeps

- · Rollers protected within outer frame
- All manufactured hardware achieves
   Secured by Design









#### **DOOR CONFIGURATIONS**

#### 2 DOOR OPTION





OUTSIDE

#### **3 DOOR OPTION**





3-2-1



OUTSIDE

#### 4 DOOR OPTION







#### **HANDLE RANGE**

See hardware options for more handle style and colours.







#### **5 DOOR OPTION**



#### **6 DOOR OPTION**



# CHOOSE THE RIGHT COLOUR TO SUIT YOUR HOME

#### **ALUMINIUM COLOUR OPTIONS**

ALL DESIGNED TO OFFER A COMPREHENSIVE RANGE OF CONTEMPORARY FINISHES TO SUIT YOUR HOME AND LIFESTYLE. BOTH SINGLE AND DUAL COLOUR OPTIONS ARE AVAILABLE.



#### **PVCu COLOUR OPTIONS**

A COMPLETE RANGE OF SOLID AND WOODGRAIN FOILS TO CHOSE FROM. ALL DESIGNED TO OFFER A COMPREHENSIVE RANGE OF TRADITIONAL AND CONTEMPORARY FINISHES TO SUIT YOUR HOME AND LIFESTYLE. ALL FOIL FINISHES ARE AVAILABLE ON ONE OR BOTH FACES OF THE BI-FOLD DOOR.





### ANCILLARY OPTIONS

WE HAVE A RANGE OF THRESHOLDS DESIGNED TO SUIT YOUR LIFESTYLE NEEDS, OFFERING INTEGRATED ROLLER TRACKS, THERMAL PERFORMANCE AND AVAILABLE IN AN EXTENSIVE COLOUR RANGE.

#### **LOW THRESHOLD\***

**LOW THRESHOLD** 

30mm high, our low threshold provide