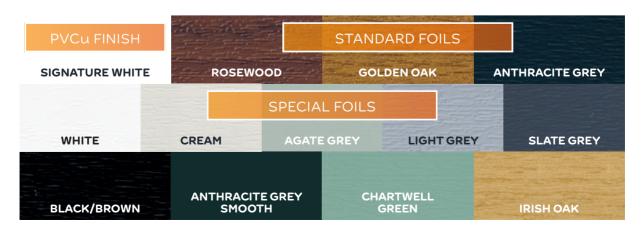

#### **PVCu COLOUR OPTIONS**

A COMPLETE RANGE OF SOLID AND WOODGRAIN FOILS TO CHOSE FROM. ALL DESIGNED TO OFFER A COMPREHENSIVE RANGE OF TRADITIONAL AND CONTEMPORARY FINISHES TO SUIT YOUR HOME AND LIFESTYLE. ALL FOIL FINISHES ARE AVAILABLE ON ONE OR BOTH FACES OF THE BI-FOLD DOOR.