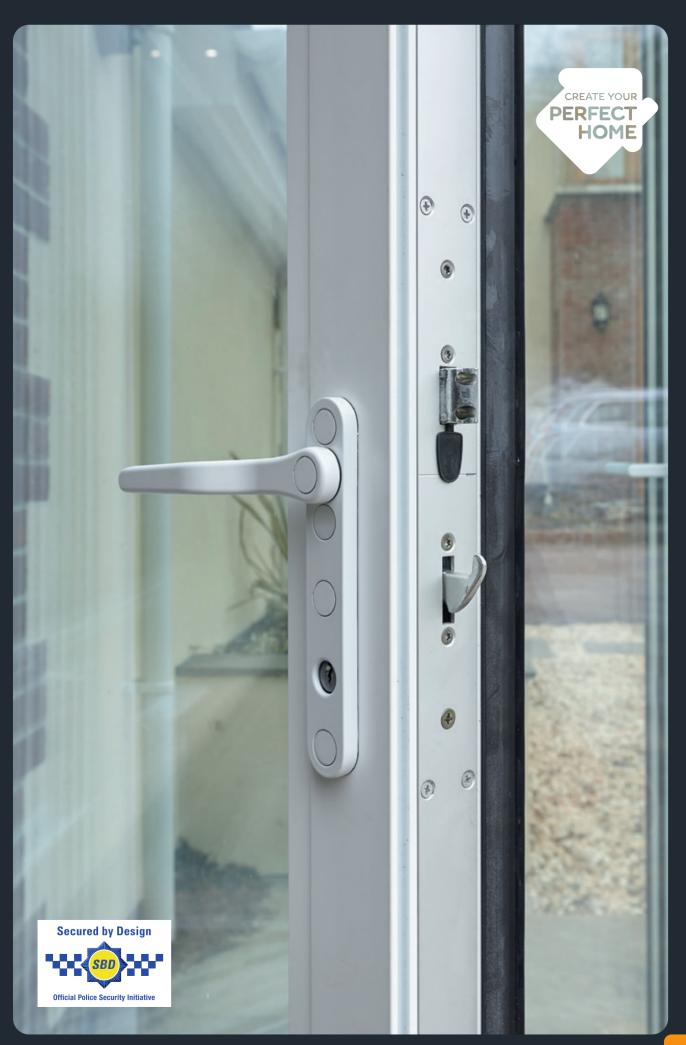

### HIGH SECURITY PERFORMANCE

NOTHING MATTERS MORE TO A HOMEOWNER THAN SECURITY. USING THE LATEST TECHNOLOGY, THE BI-FOLD DOORS ENSURE THAT YOU AND YOUR FAMILY'S SAFETY IS NEVER IN QUESTION.

#### PEACE OF MIND

All of our doors use shootbolt locking features, with 3 hook locking and latch for all master doors. The security doesn't compromise the bi-fold doors' sleek design though – all the locking systems are enclosed within the PVCu/aluminium casing, maintaining the pleasant aesthetic and keeping the mechanism away from interference. All hardware is approved as Secured By Design, offering peace of mind and safety for you and your home.

#### **SECURITY FEATURES**

- Shootbolt locking for all doors
- 3 hook locking to master door
- One piece keeps

- · Rollers protected within outer frame
- All manufactured hardware achieves
   Secured by Design