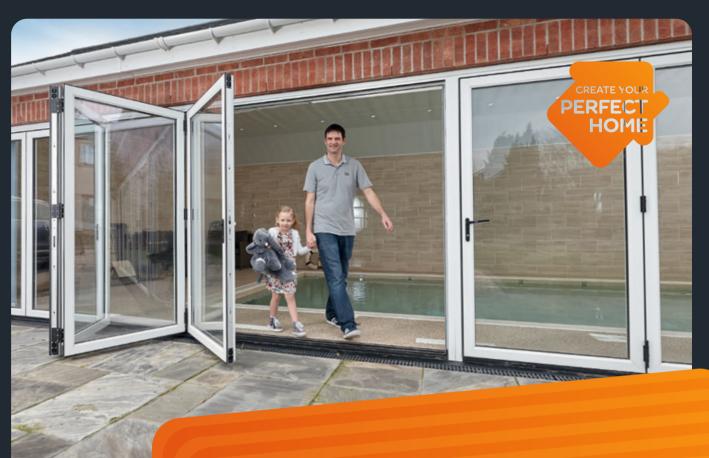

## PVCu& ALUMINIUM BI-FOLD DOORS

sleek style, solid design

BI-FOLDING DOORS GLIDE OPEN TO SEAMLESSLY JOIN INSIDE AND OUTSIDE SPACE. FLOOD ANY ROOM WITH NATURAL LIGHT AND, IN JUST A COUPLE OF SECONDS, OPEN UP FOR EXTRA SPACE AND THE FEEL OF A COOL SUMMER BREEZE.

The addition of a bi-fold door can completely transform a living space — their flexible nature means they can be fully opened, partially opened, or totally closed depending on the space available and, naturally, on what the weather is like. Versatile and aesthetically pleasing, our bi-fold doors are the perfect replacement for existing patio or French doors to flood any room with natural light.

All of our bi-fold doors are designed with slim contemporary lines and hidden gearing. Sophisticated hardware has never looked so sleek and stylish.