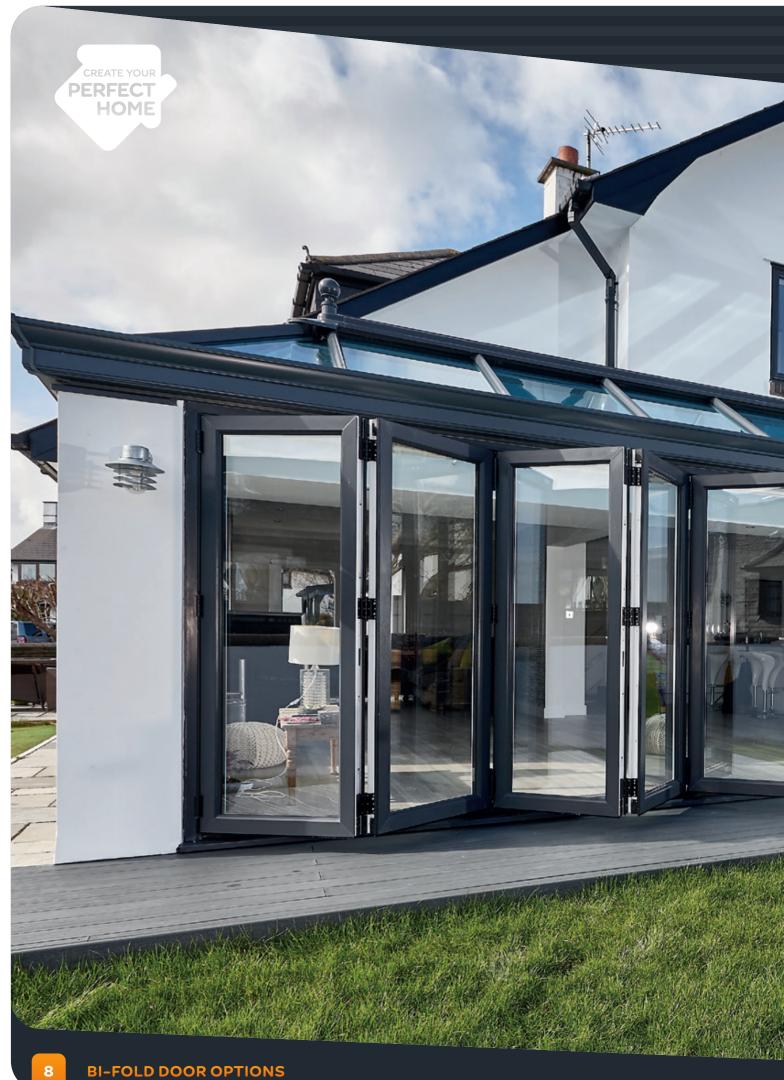

## PVCu& ALUMINIUM BI-FOLD DOORS

sleek style, solid design

BI-FOLDING DOORS GLIDE OPEN TO SEAMLESSLY JOIN INSIDE AND OUTSIDE SPACE. FLOOD ANY ROOM WITH NATURAL LIGHT AND, IN JUST A COUPLE OF SECONDS, OPEN UP FOR EXTRA SPACE AND THE FEEL OF A COOL SUMMER BREEZE.

The addition of a bi-fold door can completely transform a living space — their flexible nature means they can be fully opened, partially opened, or totally closed depending on the space available and, naturally, on what the weather is like. Versatile and aesthetically pleasing, our bi-fold doors are the perfect replacement for existing patio or French doors to flood any room with natural light.

All of our bi-fold doors are designed with slim contemporary lines and hidden gearing. Sophisticated hardware has never looked so sleek and stylish.