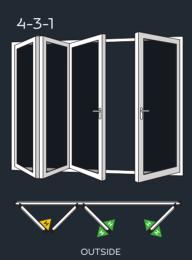

ACE OF MIND

All of our doors use shootbolt locking features, with 3 hook locking and latch for all master doors. The security doesn't compromise the bi-fold doors' sleek design though – all the locking systems are enclosed within the PVCu/aluminium casing, maintaining the pleasant aesthetic and keeping the mechanism away from interference. All hardware is approved as Secured By Design, offering peace of mind and safety for you and your home.

#### **SECURITY FEATURES**

- Shootbolt locking for all doors
- 3 hook locking to master door
- One piece keeps

- · Rollers protected within outer frame
- All manufactured hardware achieves
   Secured by Design









#### **DOOR CONFIGURATIONS**

#### 2 DOOR OPTION





OUTSIDE

#### **3 DOOR OPTION**





3-2-1



OUTSIDE

#### 4 DOOR OPTION







#### **HANDLE RANGE**

See hardware options for more handle style and colours.







#### **5 DOOR OPTION**



#### **6 DOOR OPTION**



# CHOOSE THE RIGHT COLOUR TO SUIT YOUR HOME

#### **ALUMINIUM COLOUR OPTIONS**

ALL DESIGNED TO OFFER A COMPREHENSIVE RANGE OF CONTEMPORARY FINISHES TO SUIT YOUR HOME AND LIFESTYLE. BOTH SINGLE AND DUAL COLOUR OPTIONS ARE AVAILABLE.



#### **PVCu COLOUR OPTIONS**

A COMPLETE RANGE OF SOLID AND WOODGRAIN FOILS TO CHOSE FROM. ALL DESIGNED TO OFFER A COMPREHENSIVE RANGE OF TRADITIONAL AND CONTEMPORARY FINISHES TO SUIT YOUR HOME AND LIFESTYLE. ALL FOIL FINISHES ARE AVAILABLE ON ONE OR BOTH FACES OF THE BI-FOLD DOOR.





### ANCILLARY OPTIONS

WE HAVE A RANGE OF THRESHOLDS DESIGNED TO SUIT YOUR LIFESTYLE NEEDS, OFFERING INTEGRATED ROLLER TRACKS, THERMAL