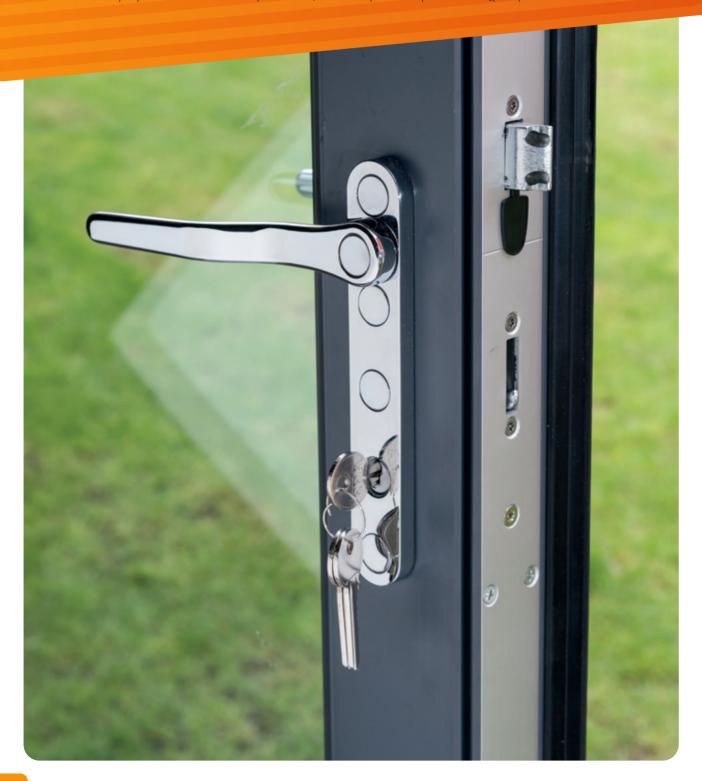

### HIGH SECURITY PERFORMANCE

NOTHING MATTERS MORE TO A HOMEOWNER THAN SECURITY. USING THE LATEST TECHNOLOGY, THE BI-FOLD DOORS ENSURE THAT YOU AND YOUR FAMILY'S SAFETY IS NEVER IN QUESTION.

#### PEACE OF MIND

All of our doors use shootbolt locking features, with 3 hook locking and latch for all master doors. The security doesn't compromise the bi-fold doors' sleek design though – all the locking systems are enclosed within the PVCu/aluminium casing, maintaining the pleasant aesthetic and keeping the mechanism away from interference. All hardware is approved as Secured By Design, offering peace of mind and safety for you and your home.

#### **SECURITY FEATURES**

- Shootbolt locking for all doors
- 3 hook locking to master door
- One piece keeps

- · Rollers protected within outer frame
- All manufactured hardware achieves
   Secured by Design