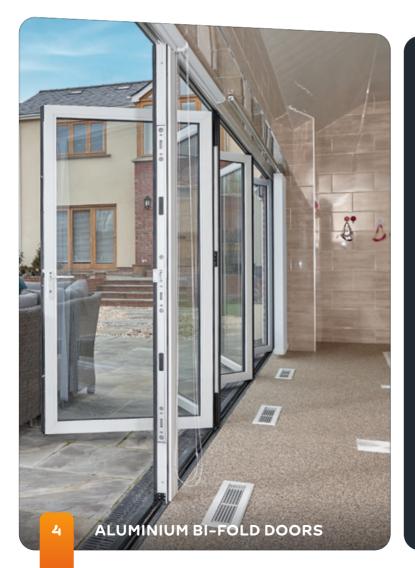

## PVCu& ALUMINIUM BI-FOLD DOORS

sleek style, solid design

BI-FOLDING DOORS GLIDE OPEN TO SEAMLESSLY JOIN INSIDE AND OUTSIDE SPACE. FLOOD ANY ROOM WITH NATURAL LIGHT AND, IN JUST A COUPLE OF SECONDS, OPEN UP FOR EXTRA SPACE AND THE FEEL OF A COOL SUMMER BREEZE.

The addition of a bi-fold door can completely transform a living space — their flexible nature means they can be fully opened, partially opened, or totally closed depending on the space available and, naturally, on what the weather is like. Versatile and aesthetically pleasing, our bi-fold doors are the perfect replacement for existing patio or French doors to flood any room with natural light.

All of our bi-fold doors are designed with slim contemporary lines and hidden gearing. Sophisticated hardware has never looked so sleek and stylish.