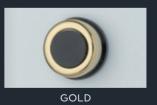

SHOLD\***

Our standard threshold, offering exceptional weather performance with a 52mm upstand.

#### **STANDARD 68MM THRESHOLD**

Standard 68mm rebated threshold offers superb weather performance and is available in all foil options for seamless aesthetics.

\* Available in silver and black anodised finishes.







**ANCILLARY OPTIONS** 

13

# YOUR HARDWARE YOUR WAY

NO MATTER WHAT CONFIGURATION YOU DECIDE ON, WE HAVE A RANGE OF SUITED HARDWARE THAT WILL BE PERFECT FOR YOU.

Whatever style you've decided on for your home, there's a perfect option waiting for you.



#### "ALL HARDWARE IS APPROVED AS SECURED BY DESIGN, OFFERING PEACE OF MIND AND SAFETY FOR YOU AND YOUR HOME."

#### **CRANKED MASTER DOOR HANDLE**









#### **ESPAG HANDLE**









#### **DOOR PANEL MAGNETS**









#### HINGES









# CREATE YOUR PERFECT HOME

with windows, doors and conservatories