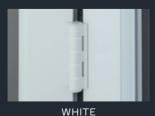

standard threshold, offering exceptional weather performance with a 52mm upstand.

#### **STANDARD 68MM THRESHOLD**

Standard 68mm rebated threshold offers superb weather performance and is available in all foil options for seamless aesthetics.

\* Available in silver and black anodised finishes.







**ANCILLARY OPTIONS** 

13

# YOUR HARDWARE YOUR WAY

NO MATTER WHAT CONFIGURATION YOU DECIDE ON, WE HAVE A RANGE OF SUITED HARDWARE THAT WILL BE PERFECT FOR YOU.

Whatever style you've decided on for your home, there's a perfect option waiting for you.



#### "ALL HARDWARE IS APPROVED AS SECURED BY DESIGN, OFFERING PEACE OF MIND AND SAFETY FOR YOU AND YOUR HOME."

#### **CRANKED MASTER DOOR HANDLE**









#### **ESPAG HANDLE**









#### **DOOR PANEL MAGNETS**









#### HINGES









# CREATE YOUR PERFECT HOME

with windows, doors and conservatories